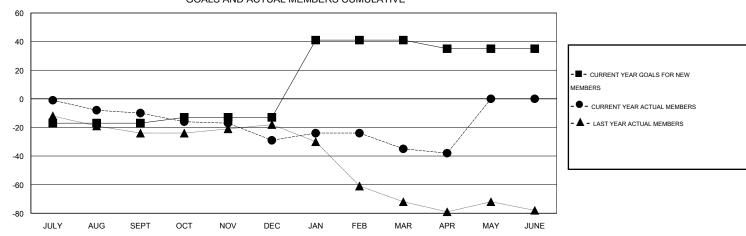

## **LOCATION PRINCE EDWARD ISLAND**

 $\mathsf{GMT}\;\mathsf{CA}\;2$ 

|               |                  | Clubs             |                  |                  |                       |                    | Members                             |                    |                  |
|---------------|------------------|-------------------|------------------|------------------|-----------------------|--------------------|-------------------------------------|--------------------|------------------|
|               | RESUL            | LTS FOR 2015-2016 | i                |                  | RESULTS FOR 2015-2016 |                    |                                     |                    |                  |
| QUARTER       | NEW CLUB<br>GOAL | NEW CLUBS         | DROPPED<br>CLUBS | NET<br>GAIN/LOSS | QUARTER               | NEW MEMBER<br>GOAL | CHARTER AND<br>NEW MEMBERS<br>ADDED | DROPPED<br>MEMBERS | NET<br>GAIN/LOSS |
| JULY/AUG/SEPT | 0                | 0                 | 0                | 0                | JULY/AUG/SEPT         | -17                | 19                                  | 29                 | -10              |
| OCT/NOV/DEC   | 0                | 0                 | 0                | 0                | OCT/NOV/DEC           | 4                  | 28                                  | 47                 | -19              |
| JAN/FEB/MAR   | 1                | 0                 | 0                | 0                | JAN/FEB/MAR           | 54                 | 45                                  | 51                 | -6               |
| APR/MAY/JUNE  | 0                | 0                 | 0                | 0                | APR/MAY/JUNE          | -6                 | 13                                  | 16                 | -3               |

## GOALS AND ACTUAL MEMBERS CUMULATIVE

| DROPPED CLUBS: 0  DROPPED MEMBERS |         | 38 CLUBS OF 79 ADDED 1 OR MORE<br>NEW MEMBERS | GENDER DISTRIBUTION  MALE 1,373 (77.66%)  FEMALE 395 (22.34%) |     |  |
|-----------------------------------|---------|-----------------------------------------------|---------------------------------------------------------------|-----|--|
| DECEASED                          | 30<br>0 | CLICK HERE FOR HEALTH                         | FAMILY UNIT MEMBERS                                           | 275 |  |
| OTHER                             | 113     | ASSESSMENT DATA                               | HEAD OF HOUSEHOLD                                             |     |  |
| TOTAL                             | 143     |                                               | NON-HEAD OF HOUSEHOLD                                         | 139 |  |